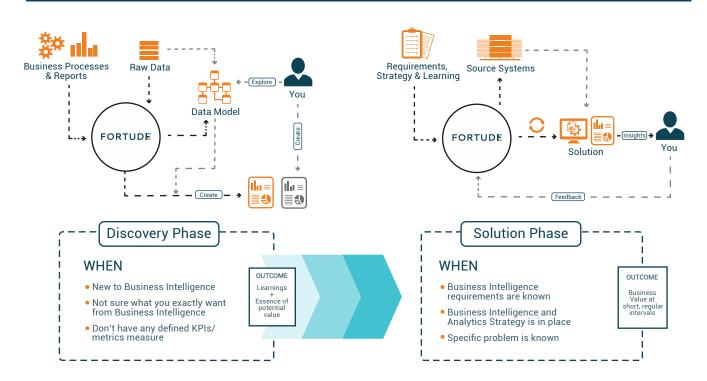

# **Microsoft Business Intelligence Consulting and Solutions**



Fortude uses Power BI to provide decision makers with deep insights and analytics with the power of SQL Server and Azure.

#### FORTUDE'S SOLUTIONS INCLUDE:



End-to-End **Business Intelligence** Solutions



**Business Intelligence** and Data Analytics Consulting



**Quick Start Analytics** with Self-Service BI



Data Warehousing and Data Integration



Manager -Strategic Sourcing UC Health, USA



# A TYPICAL IMPLEMENTATION:





### **TECHNOLOGIES:**





Microsoft Azure

## WHY CHOOSE FORTUDE FOR YOUR BI SOLUTION:

- Domain Expertise: Fortude has industry based expertise in implementing solutions in Fashion, Apparel and Healthcare
- Microsoft Partner: Fortude is a Microsoft Partner with extensive experience and expertise in Business Intelligence
- Expert Practitioners: Fortude's Business
  Intelligence practice includes in its ranks;
  Microsoft Certified Professionals, certified in
  the Microsoft data platform; and a Microsoft
  Most Valuable Professional
- Agility: Business Value in short, regular intervals

#### ABOUT FORTUDE

Fortude delivers Infor M3, Infor BI, Business Intelligence Services, Enterprise Software Development and Business Improvement Consulting services across the Fashion, Food & Beverage